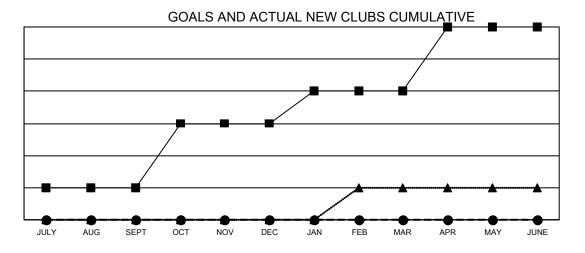

## Multiple District 30

| CANALIO.      |               |             |               |                       |                         |                         |                                                    |  |
|---------------|---------------|-------------|---------------|-----------------------|-------------------------|-------------------------|----------------------------------------------------|--|
| Clubs         |               |             |               | Members               |                         |                         |                                                    |  |
|               | RESULTS FOR   | R 2020-2021 |               | RESULTS FOR 2020-2021 |                         |                         |                                                    |  |
| QUARTER       | NEW CLUB GOAL | NEW CLUBS   | DROPPED CLUBS | QUARTER ME            | MBER GROWTH NET<br>GOAL | MEMBER GROWTH<br>ACTUAL | DROPPED<br>MEMBERS ACTUAL<br>(including transfers) |  |
| JULY/AUG/SEPT | 1             | 0           | 4             | JULY/AUG/SEPT         | 20                      | 33                      | 46                                                 |  |
| OCT/NOV/DEC   | 2             | 0           | 0             | OCT/NOV/DEC           | 29                      | 31                      | 63                                                 |  |
| JAN/FEB/MAR   | 1             | 0           | 0             | JAN/FEB/MAR           | 25                      | 14                      | 15                                                 |  |
| APR/MAY/JUNE  | 2             | 0           | 0             | APR/MAY/JUNE          | 34                      | 0                       | 0                                                  |  |

- CURRENT YEAR GOALS FOR NEW CLUBS

- CURRENT YEAR ACTUAL NEW CLUBS

- ▲ - LAST YEAR ACTUAL NEW CLUBS