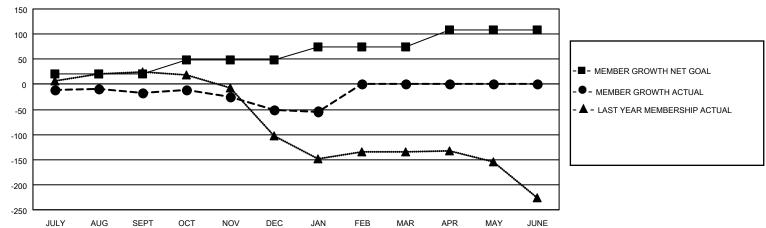

## Multiple District 30

| CANALIO.      |               |             |               |                       |                         |                         |                                                    |  |
|---------------|---------------|-------------|---------------|-----------------------|-------------------------|-------------------------|----------------------------------------------------|--|
| Clubs         |               |             |               | Members               |                         |                         |                                                    |  |
|               | RESULTS FOR   | R 2020-2021 |               | RESULTS FOR 2020-2021 |                         |                         |                                                    |  |
| QUARTER       | NEW CLUB GOAL | NEW CLUBS   | DROPPED CLUBS | QUARTER ME            | MBER GROWTH NET<br>GOAL | MEMBER GROWTH<br>ACTUAL | DROPPED<br>MEMBERS ACTUAL<br>(including transfers) |  |
| JULY/AUG/SEPT | 1             | 0           | 4             | JULY/AUG/SEPT         | 20                      | 33                      | 46                                                 |  |
| OCT/NOV/DEC   | 2             | 0           | 0             | OCT/NOV/DEC           | 29                      | 31                      | 63                                                 |  |
| JAN/FEB/MAR   | 1             | 0           | 0             | JAN/FEB/MAR           | 25                      | 14                      | 15                                                 |  |
| APR/MAY/JUNE  | 2             | 0           | 0             | APR/MAY/JUNE          | 34                      | 0                       | 0                                                  |  |

## GOALS AND ACTUAL MEMBERS CUMULATIVE

| DROPPED CLUBS: 4           |     | 34 CLUBS OF 96 ADDED 1 OR MORE<br>NEW MEMBERS | GENDER DISTRIBUTION             |                |     |
|----------------------------|-----|-----------------------------------------------|---------------------------------|----------------|-----|
|                            |     |                                               | MALE                            | 1,320 (72.89%) |     |
|                            |     |                                               | FEMALE                          | 491 (27.11%)   |     |
| DROPPED MEMBERS            |     |                                               |                                 | ,              |     |
| DECEASED                   | 22  | CLICK HERE FOR CUMULATIVE                     | TOTAL FAMILY UNIT MEMBERS       |                | 232 |
| CLUB CANCELLED 2 OTHER 100 |     | MEMBERSHIP DATA                               |                                 |                |     |
|                            |     |                                               | FAMILY MEMBERS PAYING HALF DUES |                | 117 |
| TOTAL                      | 124 |                                               | DOES                            |                |     |